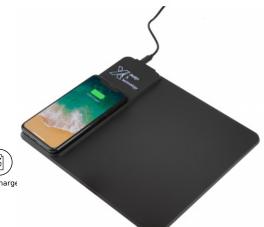

## **O25 - 10W Wireless Charging Mousepad**

10W rubber wireless charging mousepad with ligting logo.

The mousepad is QI compatible and also has an extra USB plug.

Everything is included : customisation, charging cable and recycled cardboard sleeve.